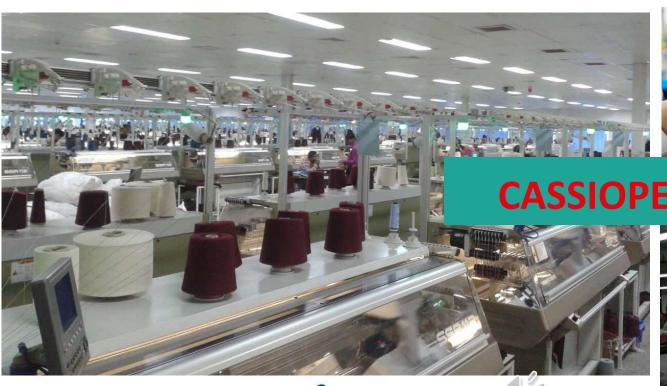

#### **Elegant : Beyond - 2018**

**Elegant Fashions** — Manufacturing Facilities

**62** Lines

Cassiopea Fashions Limited: 1,250,000 pcs/month Cassiopea Apparels Limited: 850,000 pcs/month Elegant Washing Plant: 3 million denims / month

**Hotapara Complex** 

**1000** Machines

Cassiopea Sweaters Limited: 1,000,000 pcs/month

PIROZALI

18 Lines

Cassiopea Outerwear Limited: 250.000 pcs/month

DEPZ – SAVAR, DHAKA

**12** Lines