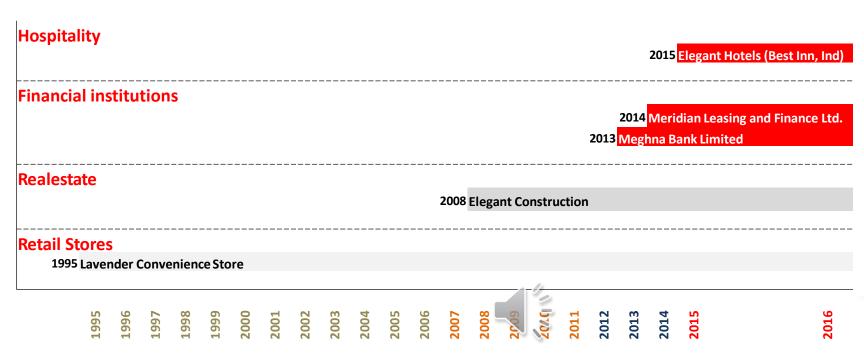

#### **Elegant – Beyond Apparel Sector in Business**

#### **Expanded our wings**