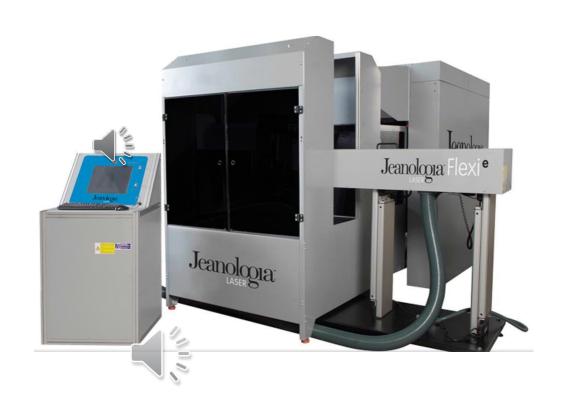

#### **TECHNOLOGY**

**DRY PROCESS** 

LASER

PP CONVEYOR

**CURING CONVEYER** 

#### **WET PROCESS**

**TONELLO** 

WET/DRY OZONE

**E-FLO TECH** 

#### **DRY PROCESS**

LASER

PP CONVEYOR

**CURING CONVEYER** 

#### **WET PROCESS**

TONELLO

WET/DRY OZONE

E-FLO TECH