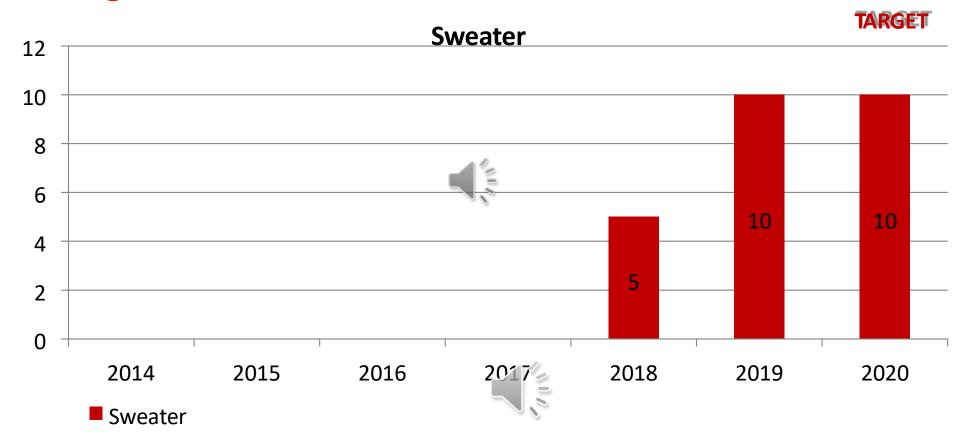

# **Elegant Fashions**

| PLANT      | CASSIOPEA SWEATERS                    |
|------------|---------------------------------------|
| CEO        | James Roy                             |
|            | 35 Years in Knitted garment Business. |
|            |                                       |
| WORK FORCE | 2,300                                 |
| MACHINERY  | 1,000 SHIMA SEIKI AUTOMATION          |
| WORKSPACE  | 260,000 SFT                           |
| CAPACITY   | 500,000 PCS/MONTH                     |
| (PHASE-1)  | 5 MILLION PCS/YEAR                    |
| (PHASE-2)  | 1 MILLION PCS/MONTH                   |

10 MILLION PCS/YEAR

#### **Elegant Fashions — CASSIOPEA SWEATERS**