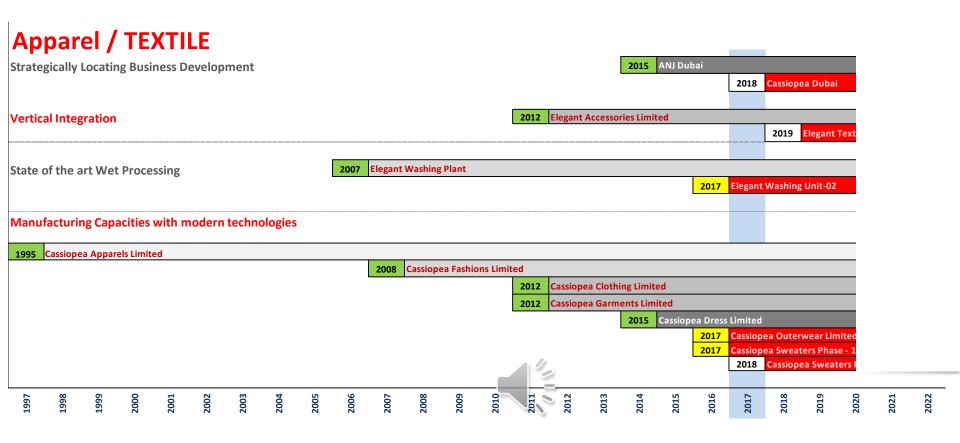

### **Elegant Fashions: The Journey** 1995 - 2018

#### **Elegant : Beyond - 2018**

**Elegant Fashions** — Manufacturing Facilities

**62** Lines

Cassiopea Fashions Limited: 1,250,000 pcs/month Cassiopea Apparels Limited: 850,000 pcs/month Elegant Washing Plant: 3 million denims / month

#### **Elegant Fashions** — Capacity by Production Units

# Elegant Fashions – GROWTH PLAN