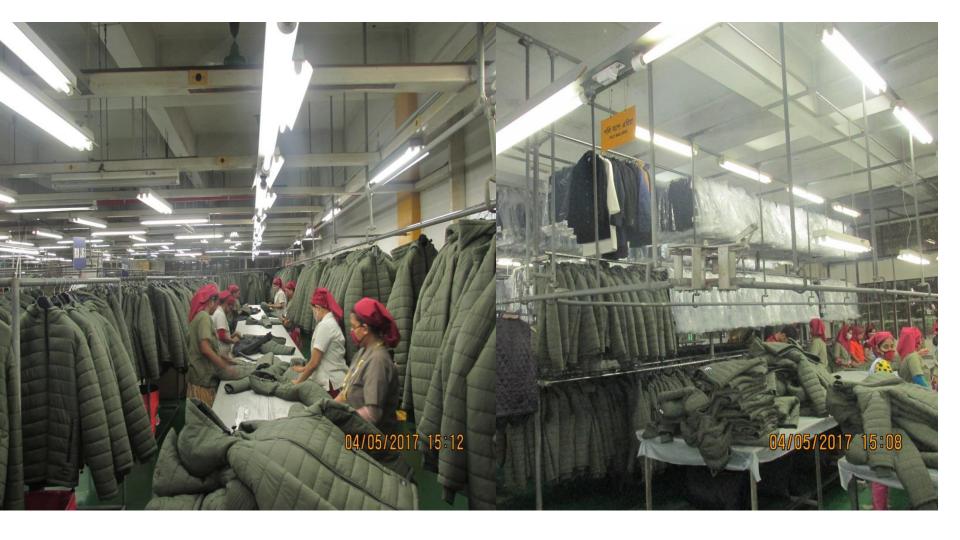

## **OUR PRODUCTION**

WE ARE PRODUCING UP TO 4-5 MILLION PIECES A MONTH

**SEWING** 

**FINISHING** 

**TRANSPORT** 

We apply highest standards of innovation, design and service through the reey.