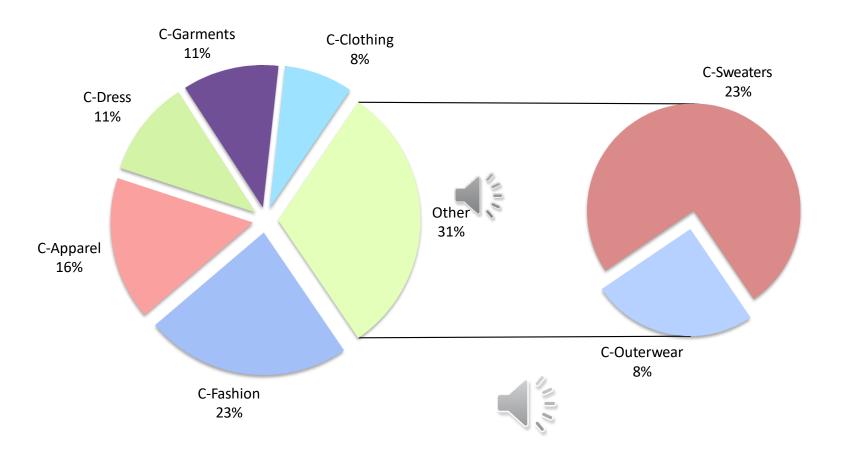

1,000,000 pcs/month

Mawna

Central Ware Hosing Complex

**TONGI** 

18 Lines

Cassic

Cassiopea Garments Limited: 650.000 pcs/month

UTTARA



Fabric Mill:

1,500,000 yards DENIM /month 1,500,000 yards TWILL /month

NARAYANGANJ







## **Elegant fashions** in brief

- We Crossed 1 Million Square feet of Operational space.
- We Ship
  - 54.0 Million Garments every/year.
  - 4.5 Million Garments every Wonth
  - 180,000 Garments every Day
  - 18,000 Garments every Hour
  - 300 Garments every Minute
  - 5 Garments every Second



#### **Elegant – Beyond Apparel Sector in Business**

#### **Expanded our wings**



#### **Elegant Fashions** — Clientele & Destinations



#### **Elegant Fashions** — Clientele & their share of Volume



#### **Elegant Fashions** — Capacity by Production Units



# Elegant Fashions – GROWTH PLAN





## **Elegant fashions**



# **Elegant Fashions**

# CASSIOPEA OUTERWEAR CASSIOPEA SWEATERS



# **DONGBANG**

























#### **Production Unit**

SEWING

**FINISHING** 



| PLANT      | CASSIOPEA OUTERWEAR                  |
|------------|--------------------------------------|
| WORK FORCE | 1500                                 |
| MACHINERY  | 600 AUTOMATION                       |
| WORKSPACE  | SFT                                  |
| CAPACITY   | 300,000 pcs/month 4 MILLION pcs/year |



#### **Elegant Fashions — CASSIOPEA OUTERWEAR**



# **Elegant Fashions**





























| PLANT      | CASSIOPEA SWEATERS                    |
|------------|---------------------------------------|
| CEO        | James Roy