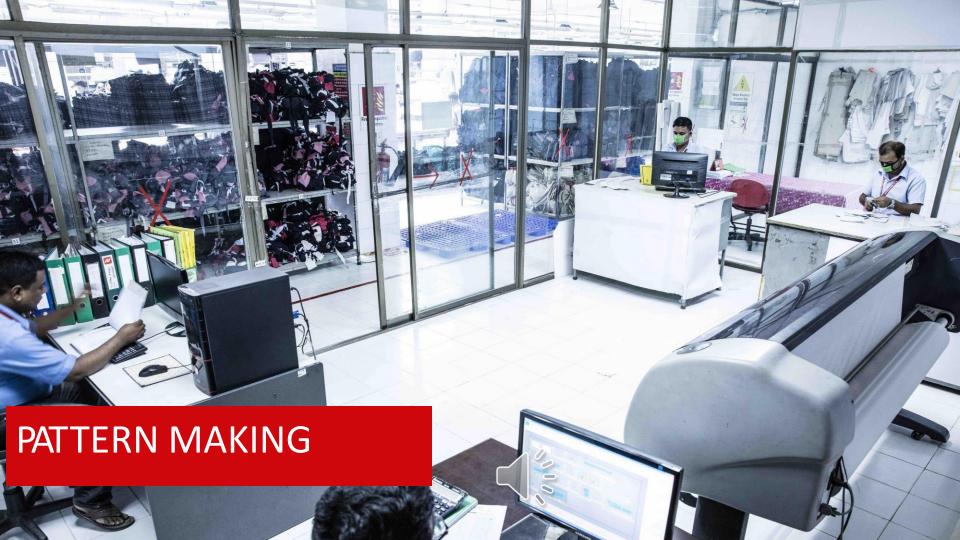

#### **Production Unit**

SEWING

**FINISHING** 

| PLANT      | CASSIOPEA OUTERWEAR                  |
|------------|--------------------------------------|
| WORK FORCE | 1500                                 |
| MACHINERY  | 600 AUTOMATION                       |
| WORKSPACE  | SFT                                  |
| CAPACITY   | 300,000 pcs/month 4 MILLION pcs/year |