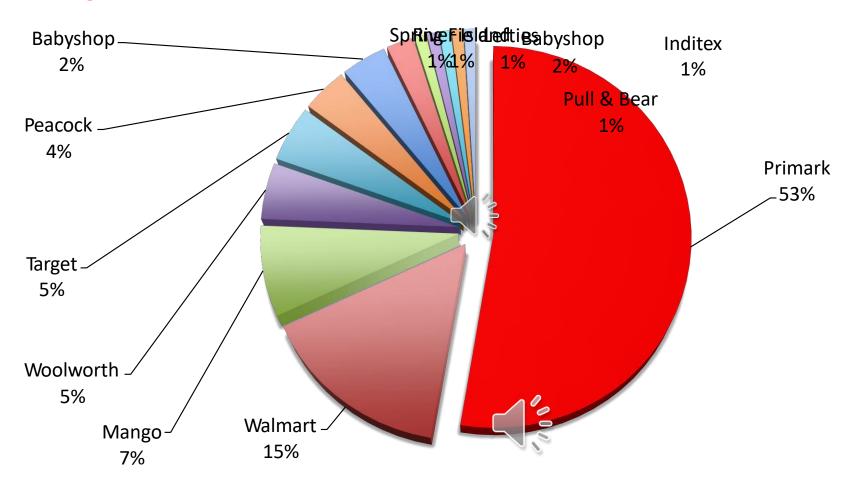

: 650.000 pcs/month

**UTTARA** 



Cassiopea Dress Limited: 1,000,000 pcs/month

Mawna

Central Ware Hosing Complex

**TONGI** 

18 Lines

Cassic

Cassiopea Garments Limited: 650.000 pcs/month

UTTARA



Fabric Mill:

1,500,000 yards DENIM /month 1,500,000 yards TWILL /month

NARAYANGANJ







## **Elegant fashions** in brief

- We Crossed 1 Million Square feet of Operational space.
- We Ship
  - 54.0 Million Garments every/year.
  - 4.5 Million Garments every Wonth
  - 180,000 Garments every Day
  - 18,000 Garments every Hour
  - 300 Garments every Minute
  - 5 Garments every Second



#### **Elegant – Beyond Apparel Sector in Business**

#### **Expanded our wings**



#### **Elegant Fashions** — Clientele & Destinations



#### **Elegant Fashions** — Clientele & their share of Volume



#### **Elegant Fashions** — Capacity by Production Units



# Elegant Fashions – GROWTH PLAN





## **Elegant fashions**



# **Elegant Fashions**

# CASSIOPEA OUTERWEAR CASSIOPEA SWEATERS



# **DONGBANG**

























#### **Production Unit**

SEWING

**FINISHING** 



| PLANT      | CASSIOPEA OUTERWEAR                  |
|------------|--------------------------------------|
| WORK FORCE | 1500                                 |
| MACHINERY  | 600 AUTOMATION                       |
| WORKSPACE  | SFT                                  |
| CAPACITY   | 300,000 pcs/month 4 MILLION pcs/year |



#### **Elegant Fashions — CASSIOPEA OUTERWEAR**



# **Elegant Fashions**





























| PLANT      | CASSIOPEA SWEATERS                    |
|------------|--------------