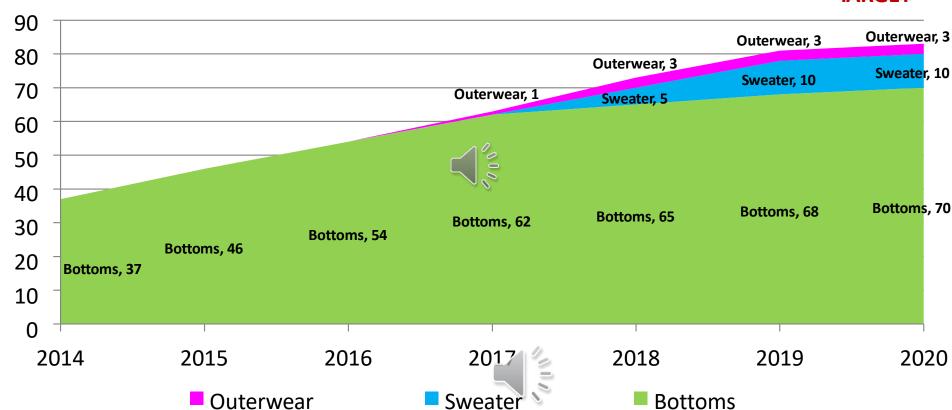

are Hosing Complex

**TONGI** 

18 Lines

Cassic

Cassiopea Garments Limited: 650.000 pcs/month

UTTARA



Fabric Mill:

1,500,000 yards DENIM /month 1,500,000 yards TWILL /month

NARAYANGANJ







## **Elegant fashions** in brief

- We Crossed 1 Million Square feet of Operational space.
- We Ship
  - 54.0 Million Garments every/year.
  - 4.5 Million Garments every Wonth
  - 180,000 Garments every Day
  - 18,000 Garments every Hour
  - 300 Garments every Minute
  - 5 Garments every Second



#### **Elegant – Beyond Apparel Sector in Business**

#### **Expanded our wings**



#### **Elegant Fashions** — Clientele & Destinations



#### **Elegant Fashions** — Clientele & their share of Volume



#### **Elegant Fashions** — Capacity by Production Units



# Elegant Fashions – GROWTH PLAN





## **Elegant fashions**



# **Elegant Fashions**

# CASSIOPEA OUTERWEAR CASSIOPEA SWEATERS



# **DONGBANG**

























#### **Production Unit**

SEWING

**FINISHING** 



| PLANT      | CASSIOPEA OUTERWEAR                  |
|------------|--------------------------------------|
| WORK FORCE | 1500                                 |
| MACHINERY  | 600 AUTOMATION                       |
| WORKSPACE  | SFT                                  |
| CAPACITY   | 300,000 pcs/month 4 MILLION pcs/year |



#### **Elegant Fashions — CASSIOPEA OUTERWEAR**



# **Elegant Fashions**





























| PLANT      | CASSIOPEA SWEATERS                    |
|------------|---------------------------------------|
| CEO        | James Roy                             |
|            | 3