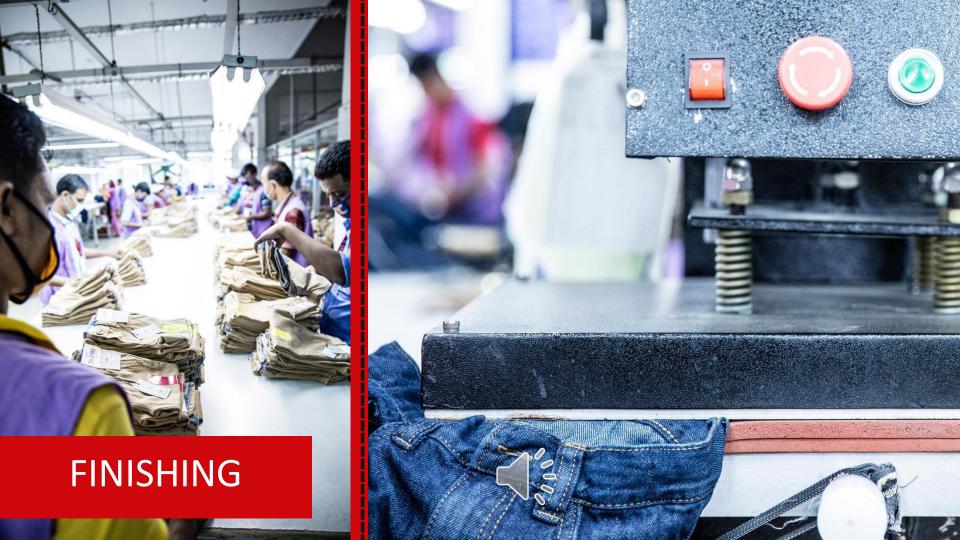

#### **Production Unit**

SEWING

**FINISHING** 

| PLANT      | CASSIOPEA OUTERWEAR                  |
|------------|--------------------------------------|
| WORK FORCE | 1500                                 |
| MACHINERY  | 600 AUTOMATION                       |
| WORKSPACE  | SFT                                  |
| CAPACITY   | 300,000 pcs/month 4 MILLION pcs/year |

## **OUR PRODUCTION**

WE ARE PRODUCING UP TO 4-5 MILLION PIECES A MONTH

**SEWING** 

**FINISHING** 

**TRANSPORT** 

We apply highest standards of innovation, design and service through the reey.