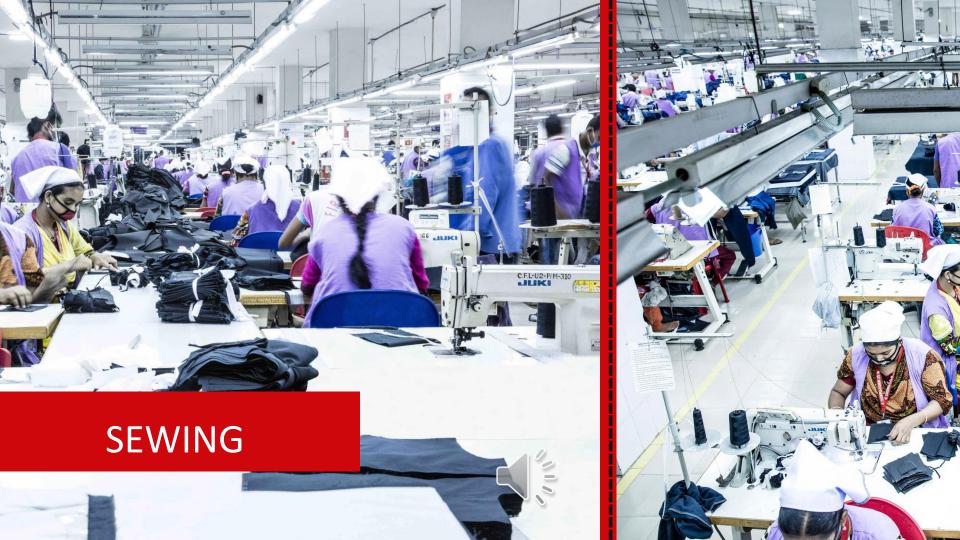

#### **Production Unit**

SEWING

**FINISHING** 

| PLANT      | CASSIOPEA OUTERWEAR                  |
|------------|--------------------------------------|
| WORK FORCE | 1500                                 |
| MACHINERY  | 600 AUTOMATION                       |
| WORKSPACE  | SFT                                  |
| CAPACITY   | 300,000 pcs/month 4 MILLION pcs/year |

## **OUR PRODUCTION**

WE ARE PRODUCING UP TO 4-5 MILLION PIECES A MONTH

**SEWING** 

**FINISHING** 

**TRANSPORT** 

We apply highest standards of innovation, design and service through the reey.