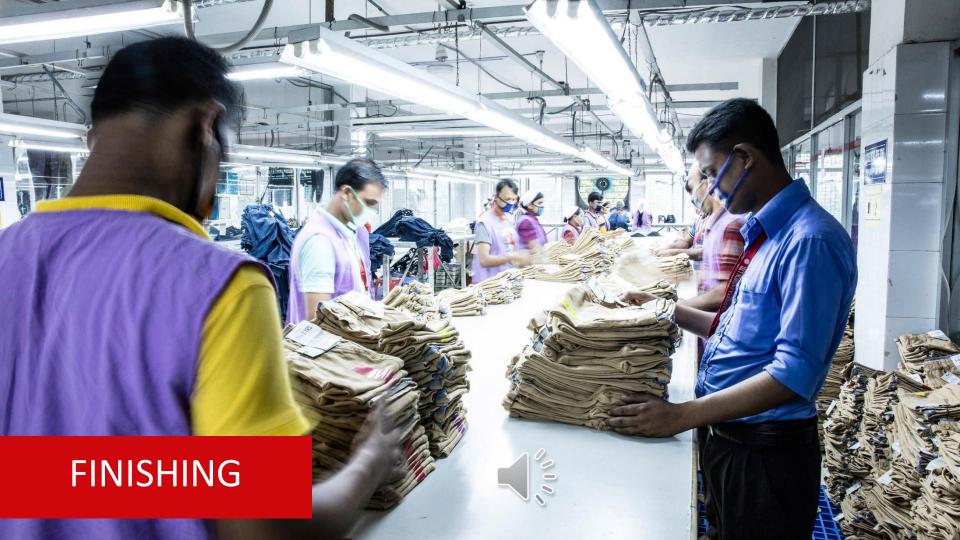

#### **Production Unit**

SEWING

**FINISHING** 

| PLANT      | CASSIOPEA OUTERWEAR                  |
|------------|--------------------------------------|
| WORK FORCE | 1500                                 |
| MACHINERY  | 600 AUTOMATION                       |
| WORKSPACE  | SFT                                  |
| CAPACITY   | 300,000 pcs/month 4 MILLION pcs/year |

## **OUR PRODUCTION**

WE ARE PRODUCING UP TO 4-5 MILLION PIECES A MONTH

**SEWING** 

**FINISHING** 

**TRANSPORT** 

We apply highest standards of innovation, design and service through the reey.