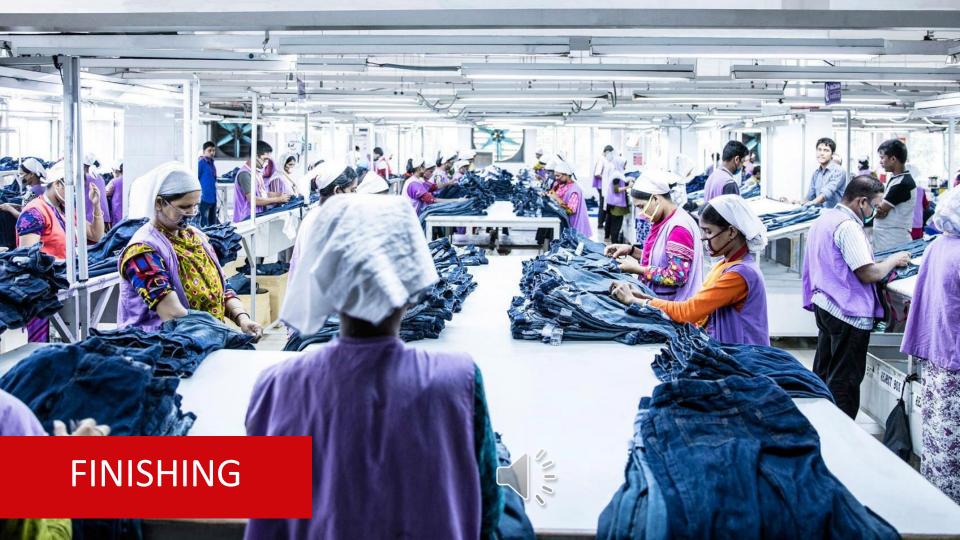

#### **Production Unit**

SEWING

**FINISHING** 

| PLANT      | CASSIOPEA OUTERWEAR                  |
|------------|--------------------------------------|
| WORK FORCE | 1500                                 |
| MACHINERY  | 600 AUTOMATION                       |
| WORKSPACE  | SFT                                  |
| CAPACITY   | 300,000 pcs/month 4 MILLION pcs/year |

## **OUR PRODUCTION**

WE ARE PRODUCING UP TO 4-5 MILLION PIECES A MONTH

**SEWING** 

**FINISHING** 

**TRANSPORT** 

We apply highest standards of innovation, design and service through the reey.