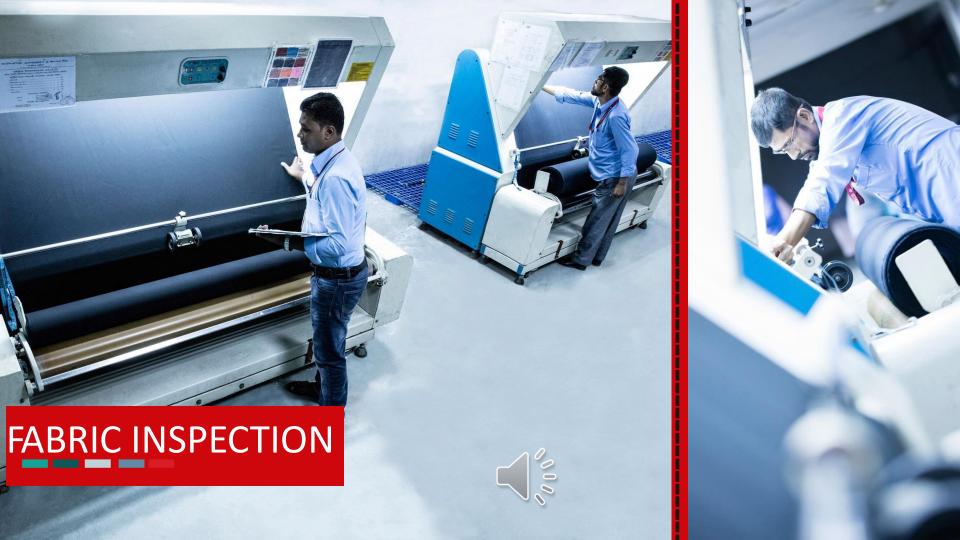

#### **Production Unit**

SEWING

**FINISHING** 

| PLANT      | CASSIOPEA OUTERWEAR                  |
|------------|--------------------------------------|
| WORK FORCE | 1500                                 |
| MACHINERY  | 600 AUTOMATION                       |
| WORKSPACE  | SFT                                  |
| CAPACITY   | 300,000 pcs/month 4 MILLION pcs/year |

#### **Elegant Fashions — CASSIOPEA OUTERWEAR**